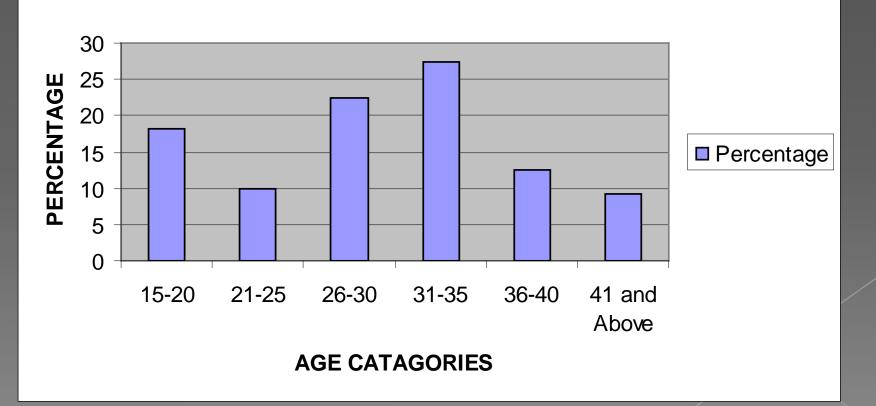

#### DISTRIBUTION ACCORDING TO THE PRESENT AGE OF MIGRANTS

#### PRESENT AGE OF MIGRANTS