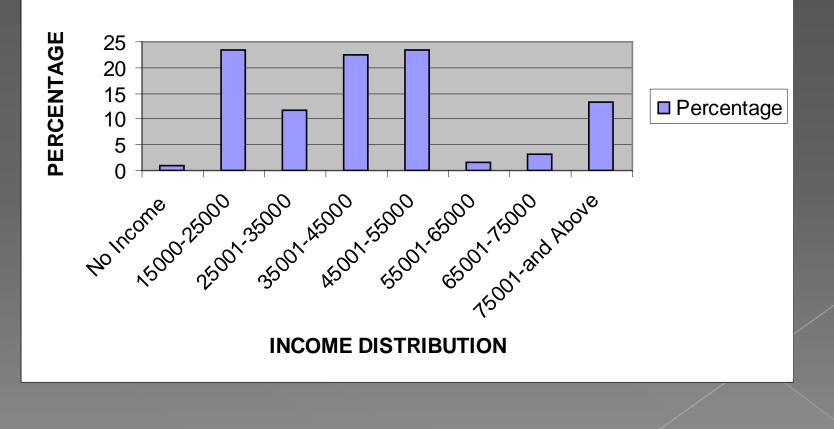

#### MONTHLY PAY OF MIGRANTS (IN RUPEES) AFTER MIGRATION

**INCOME AFTER MIGRATION** 