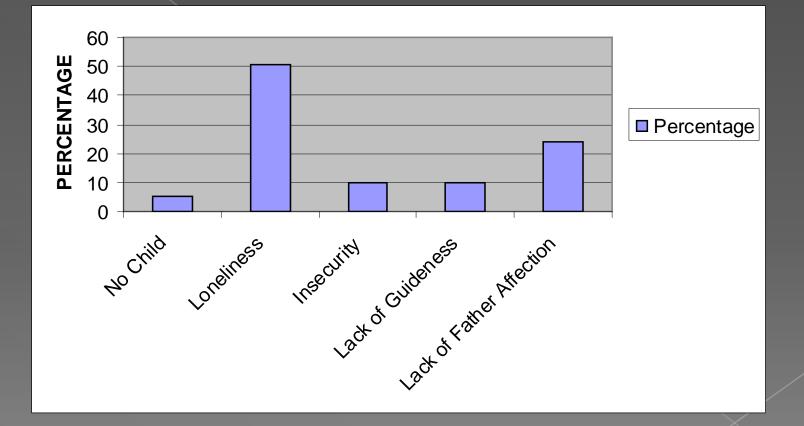

#### CHILDREN'S FEELINGS AFTER THE DEPARTURE OF MIGRANTS

# CONCLUSION

cont....

• MOST OF THE MIGRANTS INVESTED THEIR INCOME IN AGRICULTURAL SECTOR SUCH AS PURCHASE OF FARM LAND, LIVESTOCK AND FARM MACHINERY. MAJORITY OF WIVES AND CHILDREN FELT LONELINESS AS A MAJOR SOCIAL PROBLEM. A STRONG RELATIONSHIP BETWEEN SOCIO-ECONOMIĆ MIGRATION AND PROTECTION OF FAMILIES LEFT BEHIND WAS