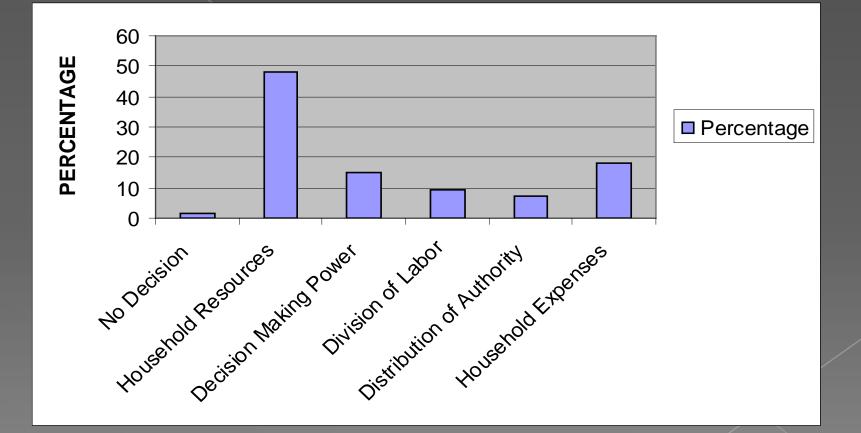

#### PARTICIPATION IN DECISION MAKING INCREASED

#### CHANGE IN GENDER RELATION AFTER MIGRATION OF HUSBANDS