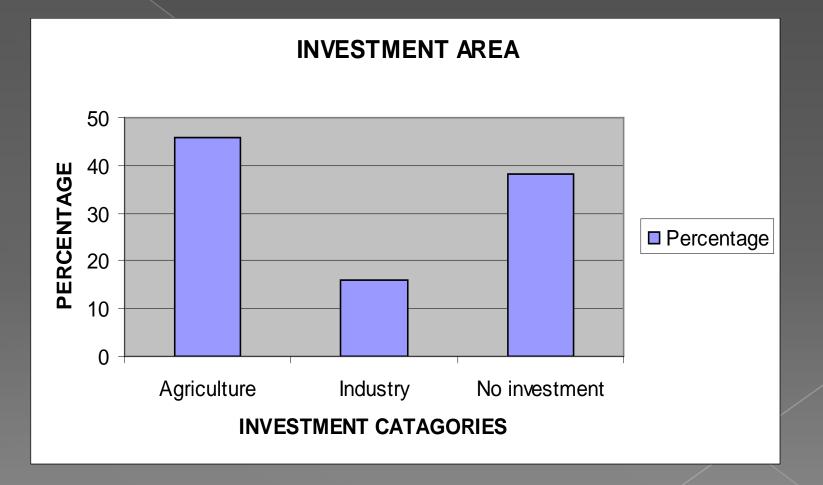

#### REMITTANCE INVESTMENT SECTOR IN THE AREA OF ORIGIN

# CONCLUSION

cont....

• MOST OF THE MIGRANTS INVESTED THEIR INCOME IN AGRICULTURAL SECTOR SUCH AS PURCHASE OF FARM LAND, LIVESTOCK AND FARM MACHINERY. MAJORITY OF WIVES AND CHILDREN FELT LONELINESS AS A MAJOR SOCIAL PROBLEM. A STRONG RELATIONSHIP BETWEEN SOCIO-ECONOMIĆ MIGRATION AND PROTECTION OF FAMILIES LEFT BEHIND WAS