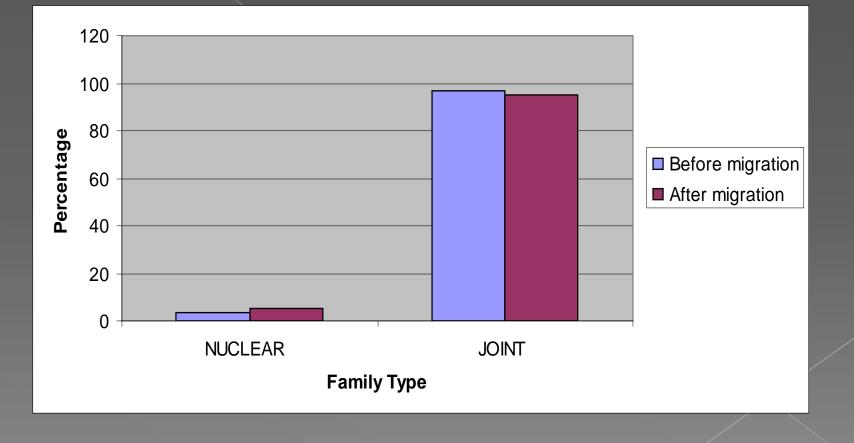

RCH.

 POSITIVE ATTITUDE OF PEOPLE TOWARDS MIGRATION THROUGHOUT HISTORY.

#### METHODOLOGY DIAGRAM



#### METHODOLOGY

- MULTI-STAGE SAMPLING TECHNIQUES
- SIMPLE RENDOM SAMPLING TECHNIQUE
- CONVENIENT SAMPLING TECHNIQUE
- SNOW BALL SAMPLING TECHNIQUE
- TOTAL RESPONDENT : 120
- SPSS (STATISTICAL PACKAGE FOR SOCIAL SCIENCES)

#### **RESULTS AND DISCUSSION**

#### DEMOGRAPHIC CHARACTERISTICS OF MIGRANTS

• REMITTANCES EXPENDITURE PATTERN

IMPACT OF MIGRATION ON LIVELIHOODS

#### RESULTS AND DISCUSSION cont...

#### WOMEN STATUS (EMPOWERMENT) AFTER OVERSEAS MIGRATION OF THEIR HUSBANDS

FACTORS INVOLVE ON UPBRINGING OF MIGRANTS CHILDREN.

#### DISTRIBUTION ACCORDING TO THE PRESENT AGE OF MIGRANTS

#### PRESENT AGE OF MIGRANTS



#### FAMILY STRUCTURE OF RESPONDENTS BEFORE AND AFTER MIGRATION



#### REMITTANCE INVESTMENT SECTOR IN THE AREA OF ORIGIN



### AGRICULTURE LAND HOLDING AREA



#### MONTHLY PAY OF MIGRANTS (IN RUPEES) AFTER MIGRATION

**INCOME AFTER MIGRATION** 



#### PARTICIPATION IN DECISION MAKING INCREASED



#### CHANGE IN GENDER RELATION AFTER MIGRATION OF HUSBANDS



#### CHILDREN'S FEELINGS AFTER THE DEPARTURE OF MIGRANTS



#### CONCLUSION

• THE RESULTS OF THE PRESENT STUDY INDICATED THAT MAJORITY OF THE WOMEN WERE EMPOWERED AFTER THE MIGRATION OF THEIR HUSBANDS. A STRONG RELATIONSHIP BETWEEN MIGRATION AND AGRICULTURAL DEVELOPMENT WAS FOUND.

# CONCLUSION

cont....

• MOST OF THE MIGRANTS INVESTED THEIR INCOME IN AGRICULTURAL SECTOR SUCH AS PURCHASE OF FARM LAND, LIVESTOCK AND FARM MACHINERY. MAJORITY OF WIVES AND CHILDREN FELT LONELINESS AS A MAJOR SOCIA