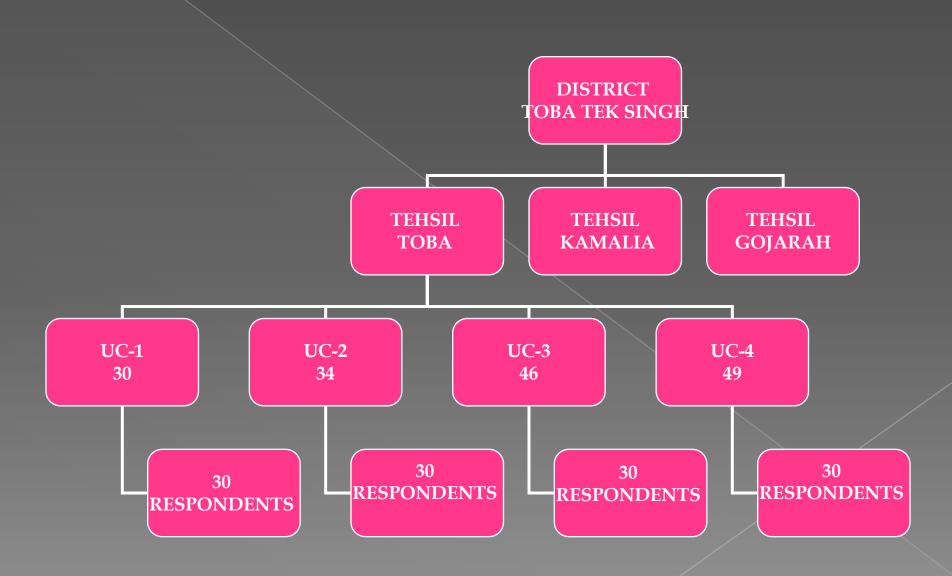

#### **SELECTION OF STUDY AREA**

 EXISTENCE OF STRONG AND DEEP ROOTS OF MIGRATION IN THE HISTORY OF DISTRICT TOBA TEK SINGH ATTRACTED ME TO CHOOSE THIS AREA FOR RESEARCH.

 POSITIVE ATTITUDE OF PEOPLE TOWARDS MIGRATION THROUGHOUT HISTORY.

#### METHODOLOGY DIAGRAM

#### METHODOLOGY

- MULTI-STAGE SAMPLING TECHNIQUES
- SIMPLE RENDOM SAMPLING TECHNIQUE
- CONVENIENT SAMPLING TECHNIQUE
- SNOW BALL SAMPLING TECHNIQUE
- TOTAL RESPONDENT : 120
- SPSS (STATISTICAL PACKAGE FOR SOCIAL SCIENCES)